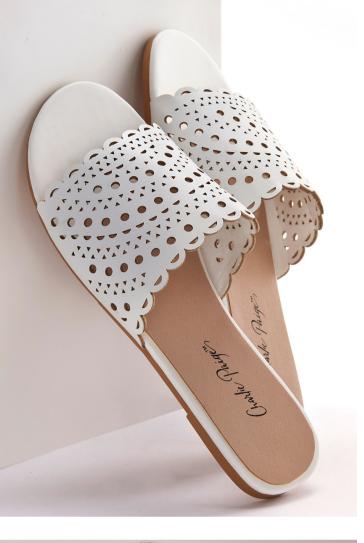

### FUSCHIA PAISLEY

### FUCHSIA PAISLEY

Step into the spotlight in bold hues of fuchsia pink with a classic paisley twist. Lightweight and breathable cottons with luxurious texture and incredible drape. The perfect must have for the summer.