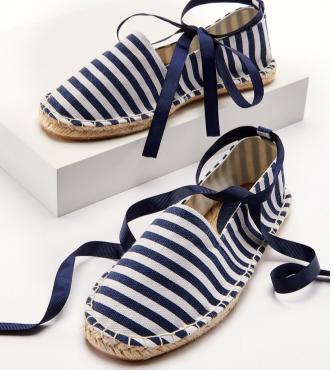

## MODERN MARINER

#### **MODERN MARINER**

SPRING | SUMMER 2024

Nautical inspired pieces, with luxurious textures beckons warmweather adventures. Beautiful summer slub and breathable knits are perfect layering pieces that will take you from day to night.

Layering with statement jewelry and bold accessories finishes off your summer looks.