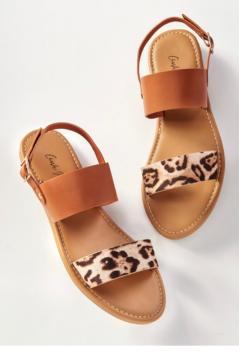

# BOLD OASIS

#### SPRING | SUMMER 2024

#### **BOLD OASIS**

Sophisticated and timeless silhouettes are reimagined in luxurious textures and bold colours. Kelly green anchors the collection, paired with animal patterned summer accessories.