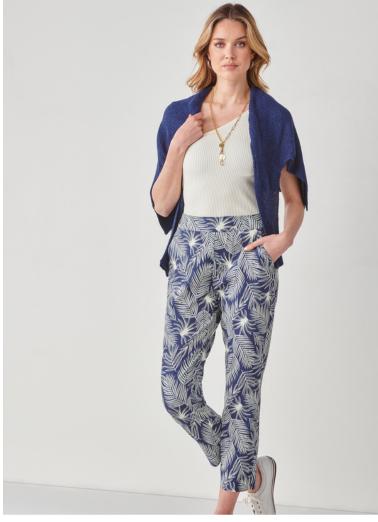

### DAINTY BLUES

### DAINTY BLUES

SPRING | SUMMER 2024

Beautiful lightweight cottons in shades of indigos, and textured dobbies, paired with crisp whites. Perfectly soft structured summer pieces that are versatile and easy to wear.