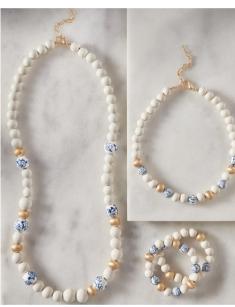

### DAINTY BLUES

### DAINTY BLUES

SPRING | SUMMER 2024

Beautiful lightweight cottons in shades of indigos, and textured dobbies, paired with crisp whites. Perfectly soft structured summer pieces that are versatile and easy to wear.