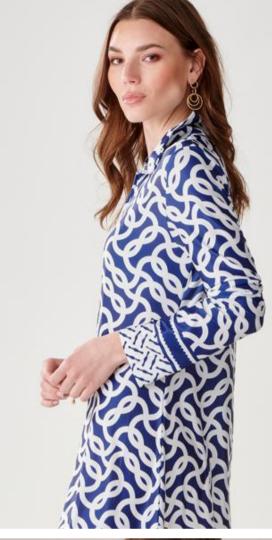

### DAINTY BLUES

SPRING | SUMMER 2024

Beautiful lightweight cottons in shades of indigos, and textured dobbies, paired with crisp whites. Perfectly soft structured summer pieces that are versatile and easy to wear.