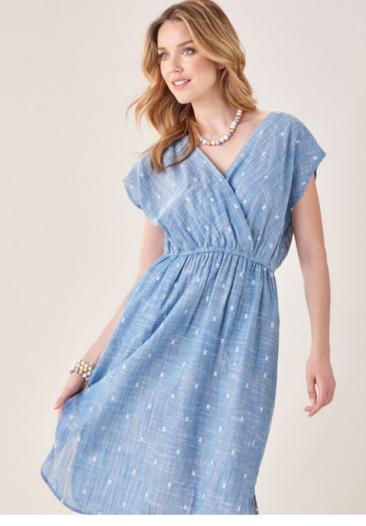

### DAINTY BLUES

### DAINTY BLUES

SPRING | SUMMER 2024

Beautiful lightweight cottons in shades of indigos, and textured dobbies, paired with crisp whites. Perfectly soft structured summer pieces that are versatile and easy to wear.