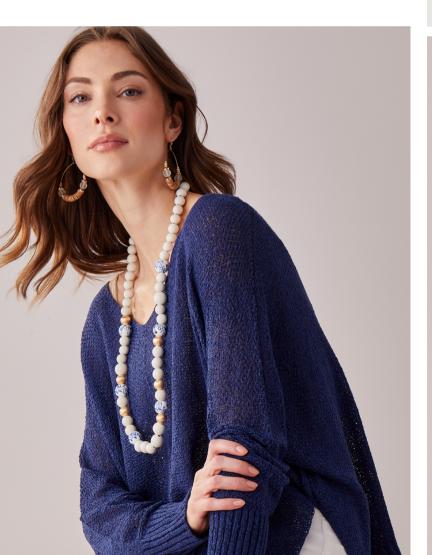

### DAINTY BLUES

SPRING | SUMMER 2024

Beautiful lightweight cottons in shades of indigos, and textured dobbies, paired with crisp whites. Perfectly soft structured summer pieces that are versatile and easy to wear.