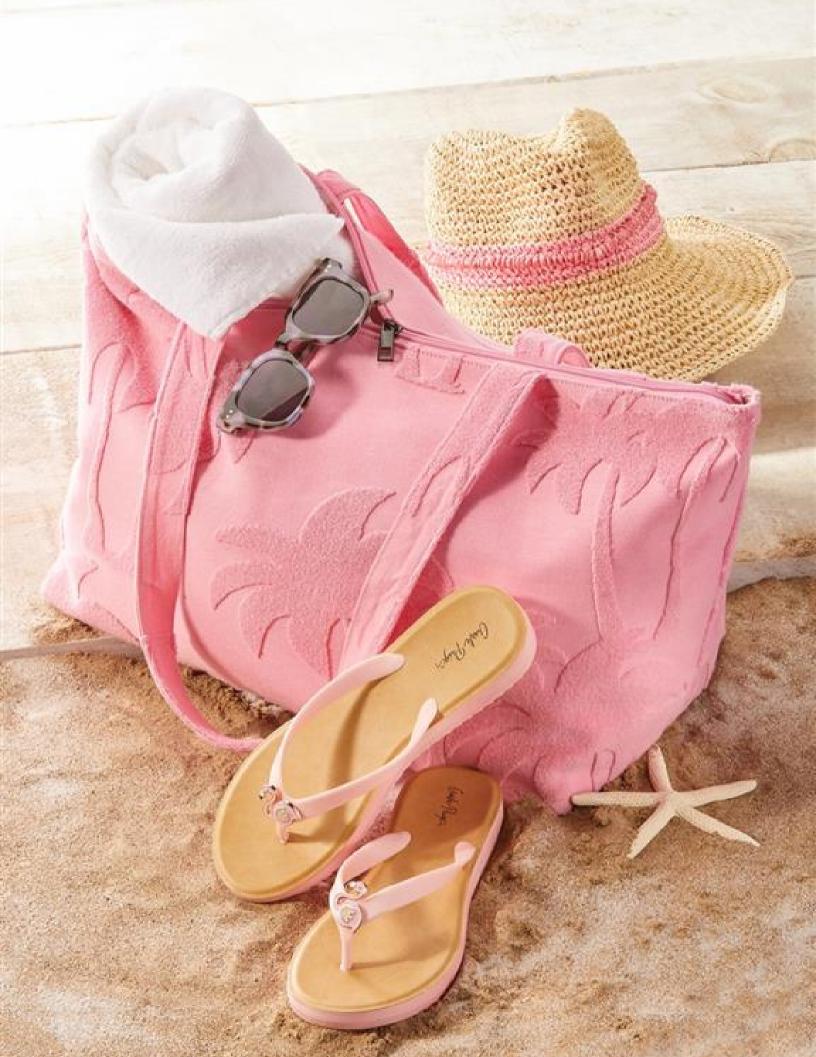

#### **OCEAN BLUES**

Bring on the vacation vibes with beautiful accessories to compliment swimwear. Luxurious oversized scarves, kimonos, and coverups are made to compliment your resort look this summer.