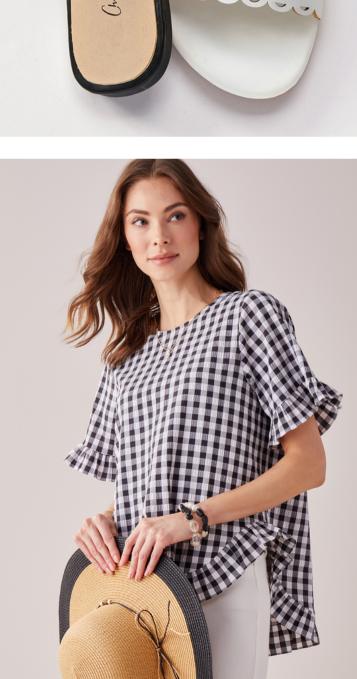

MONOCHROME

Bold prints in black wovens and knits are highlighted with texture and drape in classic silhouettes. Light and airy fabrics move and flow with every step. Pair with statement accessories.