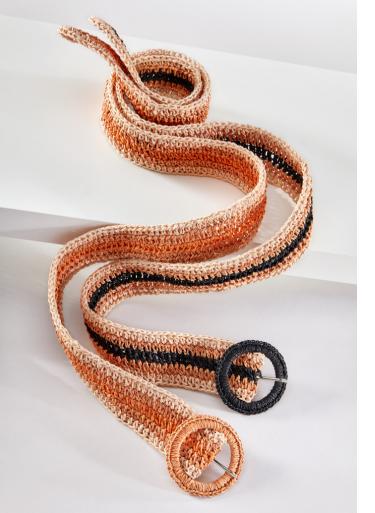

#### **BROWN SUGAR**

Anchored by rich hues of browns and earthy terracottas, this collection is the perfect summer essential colour palette for your wardrobe. Ranging from linen printed sundresses, smocked jerseys, and summer layering knits. Finish off your looks with espadrilles that are accented with traditional jute fibers.