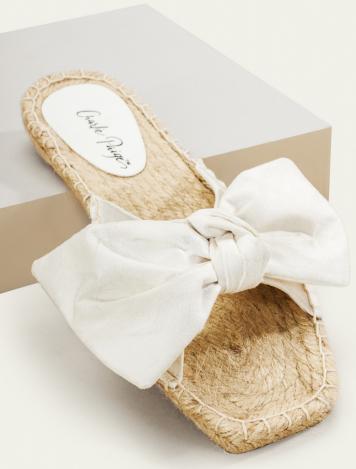

SPRING I SUMMER 2024 BOTANICAL SAGE

#### **BOTANICAL SAGE**

Anchored by rich hues of browns and earthy terracottas, this collection is the perfect summer essential colour palette for your wardrobe. Ranging from linen printed sundresses, smocked jerseys, and summer layering knits. Finish off your looks with espadrilles that are accented with traditional jute fibers.