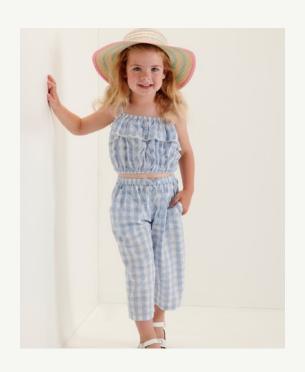

# GROOVY GIRL

Retro inspired 70's abstract paisleys and floral patterns in soft sorbet tones, coordinated with fun pastel stripes. These prints are soft but bold and perfect for high summer.

Soft cottons with bohemian details such as tassels, delicate ruffles in flowy, relaxed easy to wear silhouettes.