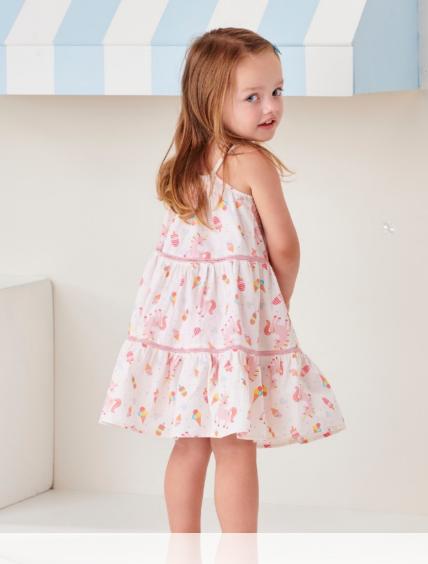

### SWEET ESCAPES

Soft light weight summer cottons with delicate ruffles and trim inspired by whimsical prints of ice cream and unicorns.

Multicolour stripes, and soft cotton seersucker checks create texture and interest.

Easy to wear dresses and rompers in relaxed styles are key pieces for summer.