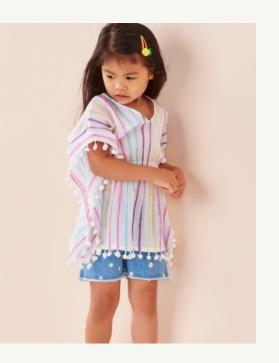

# RESORT

Beautiful breezy light weight summer gauzes adorned with boho pom poms, and touches of lurex.

Summer tie dyes, and beachy stripes, keep it fresh and exciting.

The nation of the second " Appendiument