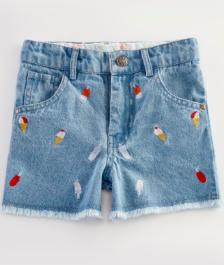

### SWEET ESCAPES

Soft light weight summer cottons with delicate ruffles and trim inspired by whimsical prints of ice cream and unicorns.

Multicolour stripes, and soft cotton seersucker checks create texture and interest.

Easy to wear dresses and rompers in relaxed styles are key pieces for summer.