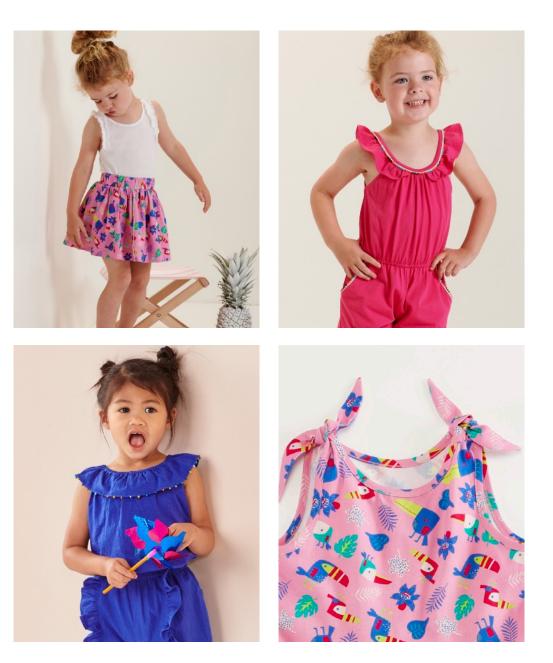

# TOUCAN TROPICS

Soft light weight summer cottons with delicate ruffles and colourful trim. Vivid colour palette of royal blues and energized pinks with prints of tropical toucans.

Colourful trim on comfortable rompers, dresses, and tops that are light and easy to wear.