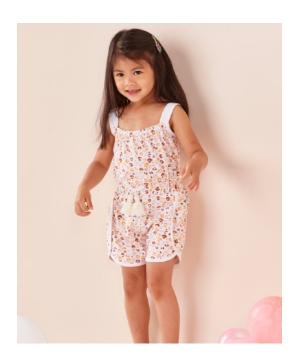

#### SUMMER DAISY

Multi-coloured daisy prints on light weight summer cottons. Delicate ruffles and beautiful smocking bodices add texture which makes it pretty and summery.

Light weight denim chambrays are a great compliment to this daisy floral collection.

Easy to wear dresses and rompers in relaxed styles are key pieces for summer.