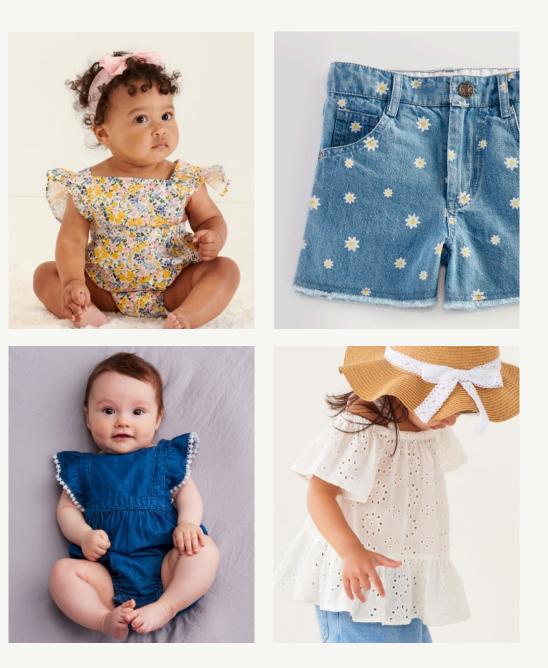

#### SUMMER DAISY

Multi-coloured daisy prints on light weight summer cottons. Delicate ruffles and beautiful smocking bodices add texture which makes it pretty and summery.

Light weight denim chambrays are a great compliment to this daisy floral collection.

Gorgeous cotton white eyelet is a staple summer fabric that screams summer. Light and airy, dainty ruffles keep silhouettes romantic and sweet.

Multi colour smocking and feminine embroideries are key details and textures that make each piece special.