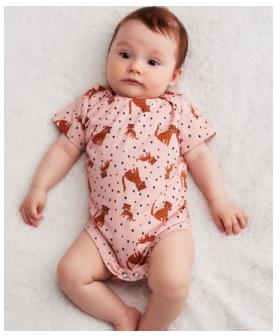

# WILD THING

Uplifting cheetah motifs printed on soft summer cottons. A soft calming palette with dramatic prints.

C

Delicate ruffles on dark and light grounds. Boho tassels keep the look sweet and chic.