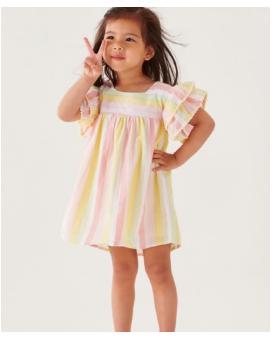

# GROOVY GIRL

Retro inspired 70's abstract paisleys and floral patterns in soft sorbet tones, coordinated with fun pastel stripes. These prints are soft but bold and perfect for high summer.

Soft cottons with bohemian details such as tassels, delicate ruffles in flowy, relaxed easy to wear silhouettes.