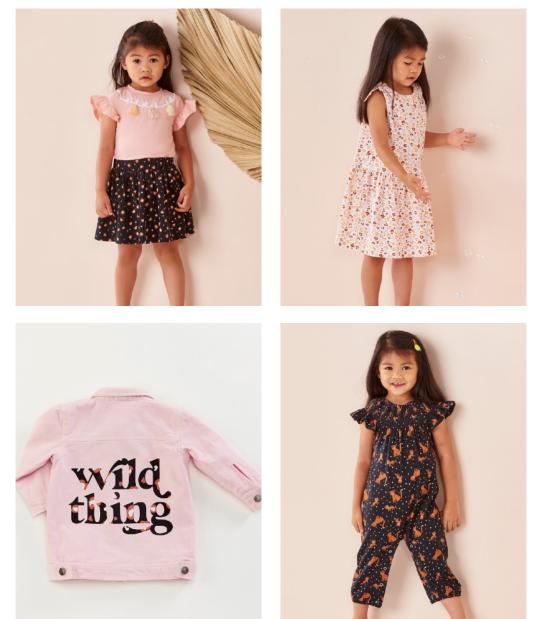

# WILD THING

Uplifting cheetah motifs printed on soft summer cottons. A soft calming palette with dramatic prints.

C

Delicate ruffles on dark and light grounds. Boho tassels keep the look sweet and chic.