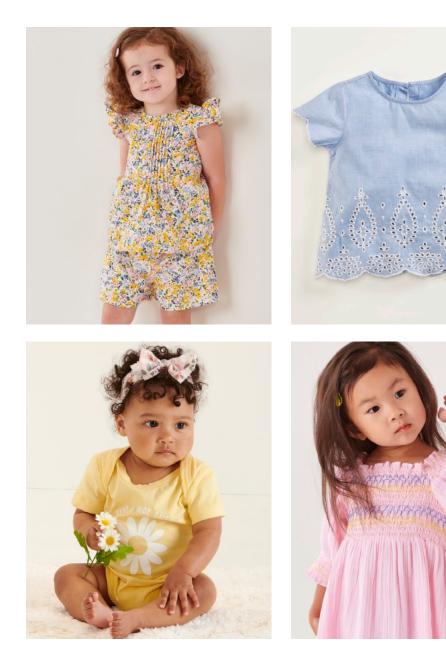

#### SUMMER MEADOW

Beautiful summer cotton poplins with delicate ruffles and ditsy floral motifs. Light weight summer chambray denim, and seersucker checks that compliment these delicate floral patterns.

Gorgeous cotton white eyelet is a staple summer fabric that screams summer. Light and airy, dainty ruffles keep silhouettes romantic and sweet.

Multi colour smocking and feminine embroideries are key details and textures that make each piece special.

#### SUMMER DAISY

Multi-coloured daisy prints on light weight summer cottons. Delicate ruffles and beautiful smocking bodices add texture which makes it pretty and summery.

Light weight denim chambrays are a great compliment to this daisy floral collection.