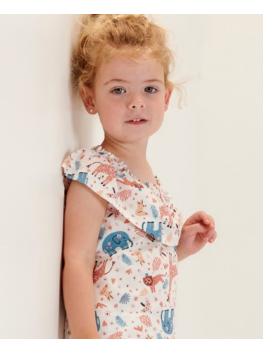

# SUMMER SAFARI

Light weight cotton gauze in beautiful romantic florals paired with hand drawn safari animal prints. These patterns work well in soft muted earthy tones.

Dusty pinks and warm corals feel nourishing and calm. Delicate cotton textures, and wood buttons feel close to nature and organic.