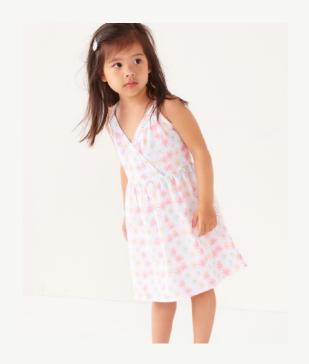

Gorgeous cotton white eyelet is a staple summer fabric that screams summer. Light and airy, dainty ruffles keep silhouettes romantic and sweet.

Multi colour smocking and feminine embroideries are key details and textures that make each piece special.

Easy to wear dresses and rompers in relaxed styles are key pieces for summer.