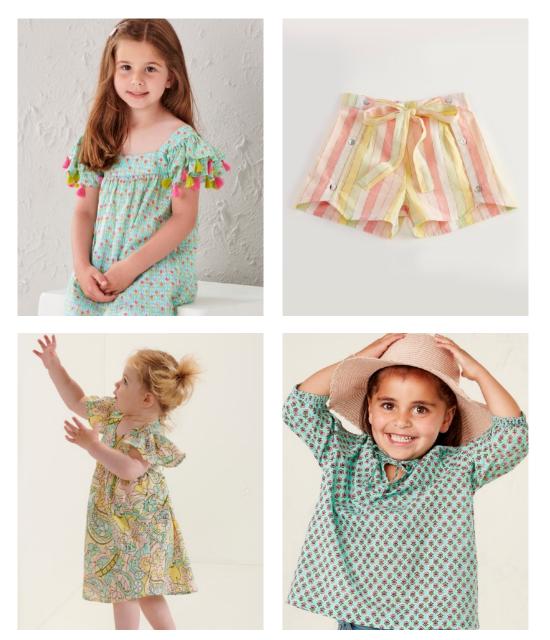

# WILD BLOOMS

Beautiful summer blooms in vibrant tropical palettes. These nature inspired patterns are balanced and exotic in modern bohemian silhouettes.

Soft cotton silhouettes with empire gathers, full skirts and beautifully gathered peplums.