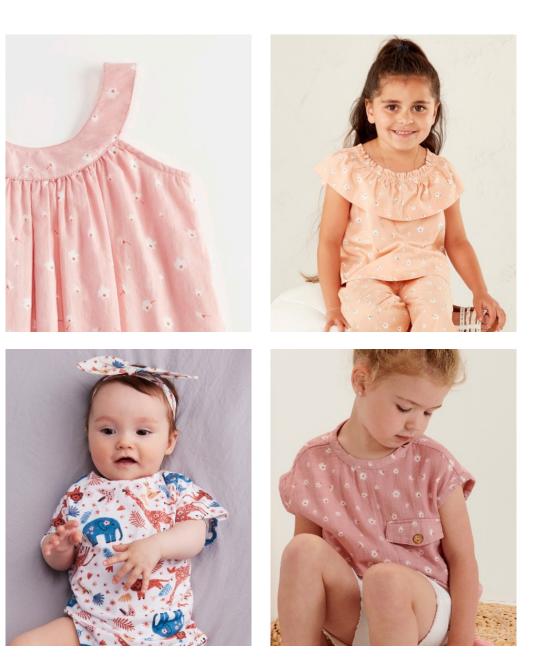

#### SUMMER DAISY

Multi-coloured daisy prints on light weight summer cottons. Delicate ruffles and beautiful smocking bodices add texture which makes it pretty and summery.

Light weight denim chambrays are a great compliment to this daisy floral collection.

# SUMMER SAFARI

Light weight cotton gauze in beautiful romantic florals paired with hand drawn safari animal prints. These patterns work well in soft muted earthy tones.

Dusty pinks and warm corals feel nourishing and calm. Delicate cotton textures, and wood buttons feel close to nature and organic.