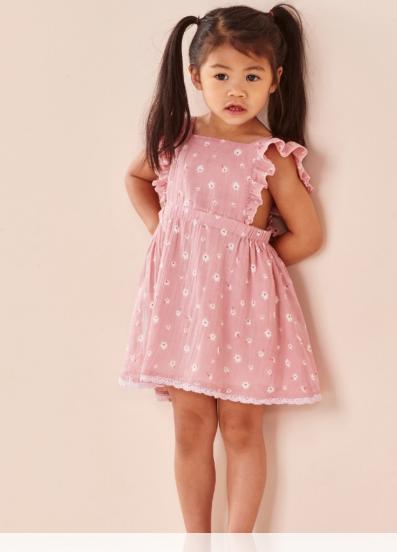

#### SUMMER DAISY

Multi-coloured daisy prints on light weight summer cottons. Delicate ruffles and beautiful smocking bodices add texture which makes it pretty and summery.

Light weight denim chambrays are a great compliment to this daisy floral collection.