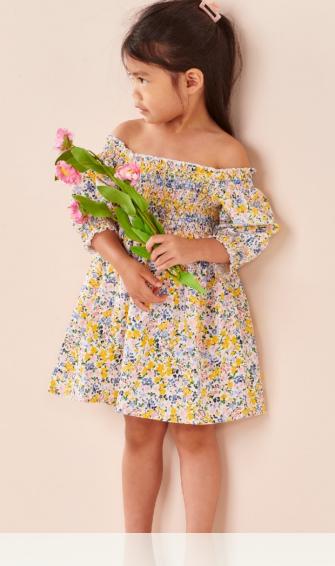

#### SUMMER MEADOW

Beautiful summer cotton poplins with delicate ruffles and ditsy floral motifs. Light weight summer chambray denim, and seersucker checks that compliment these delicate floral patterns.

Gorgeous cotton white eyelet is a staple summer fabric that screams summer. Light and airy, dainty ruffles keep silhouettes romantic and sweet.

Multi colour smocking and feminine embroideries are key details and textures that make each piece special.