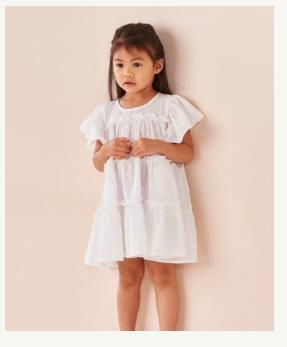

Gorgeous cotton white eyelet is a staple summer fabric that screams summer. Light and airy, dainty ruffles keep silhouettes romantic and sweet.

Multi colour smocking and feminine embroideries are key details and textures that make each piece special.

Easy to wear dresses and rompers in relaxed styles are key pieces for summer.