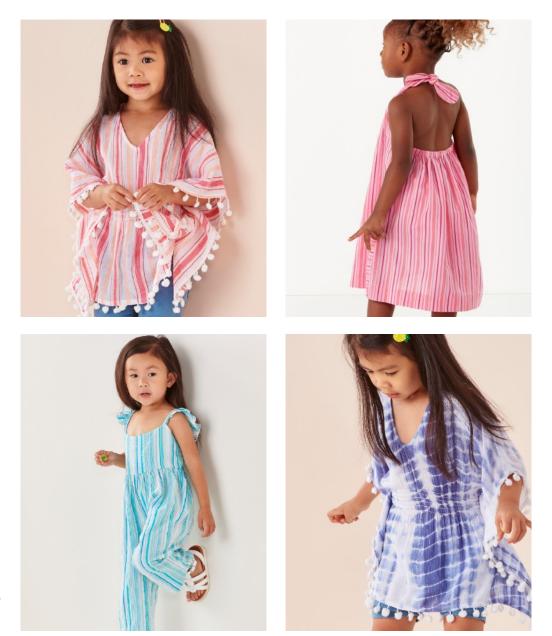

# RESORT

Beautiful breezy light weight summer gauzes adorned with boho pom poms, and touches of lurex.

Summer tie dyes, and beachy stripes, keep it fresh and exciting.

The nation of the second " Appendiument