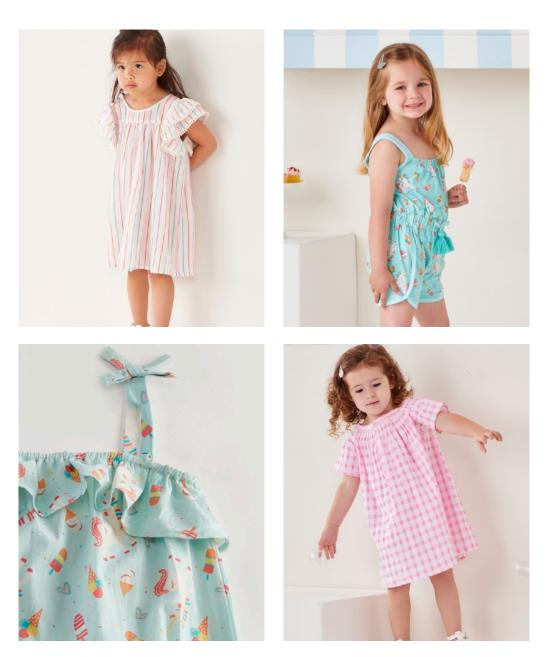

### SWEET ESCAPES

Soft light weight summer cottons with delicate ruffles and trim inspired by whimsical prints of ice cream and unicorns.

Multicolour stripes, and soft cotton seersucker checks create texture and interest.

Easy to wear dresses and rompers in relaxed styles are key pieces for summer.