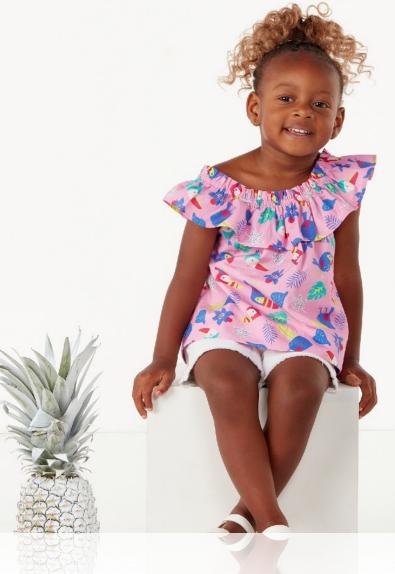

# TOUCAN TROPICS

Soft light weight summer cottons with delicate ruffles and colourful trim. Vivid colour palette of royal blues and energized pinks with prints of tropical toucans.

Colourful trim on comfortable rompers, dresses, and tops that are light and easy to wear.