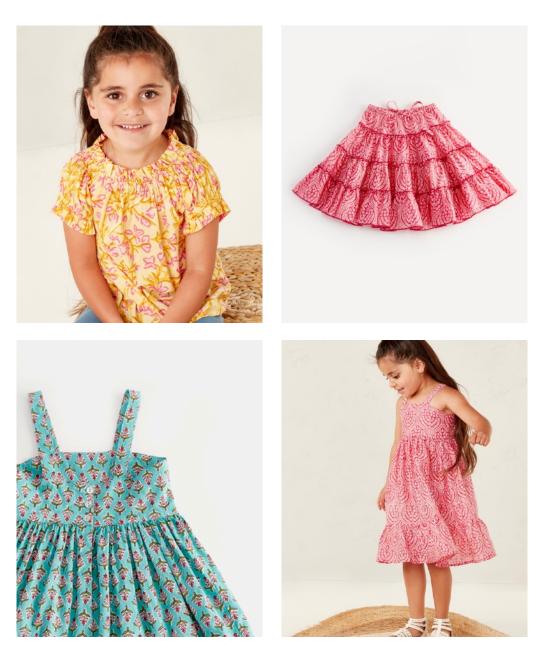

# WILD BLOOMS

Beautiful summer blooms in vibrant tropical palettes. These nature inspired patterns are balanced and exotic in modern bohemian silhouettes.

Soft cotton silhouettes with empire gathers, full skirts and beautifully gathered peplums.