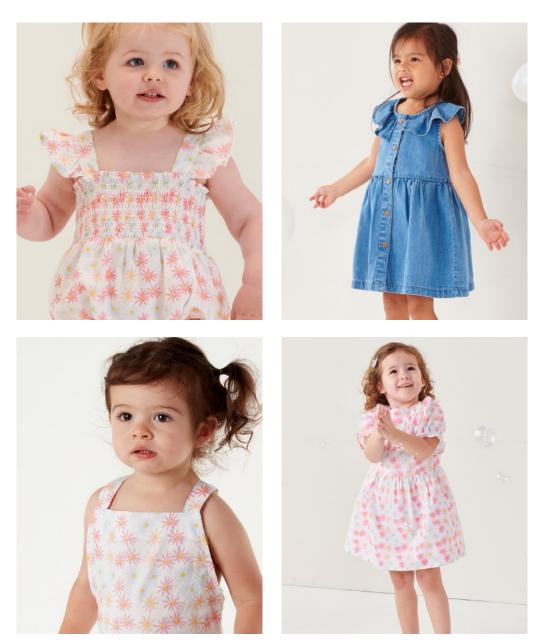

#### SUMMER DAISY

Multi-coloured daisy prints on light weight summer cottons. Delicate ruffles and beautiful smocking bodices add texture which makes it pretty and summery.

Light weight denim chambrays are a great compliment to this daisy floral collection.

Easy to wear dresses and rompers in relaxed styles are key pieces for summer.