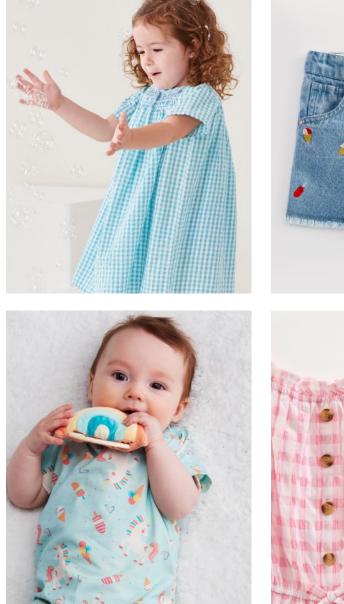

### SWEET ESCAPES

Soft light weight summer cottons with delicate ruffles and trim inspired by whimsical prints of ice cream and unicorns.

Multicolour stripes, and soft cotton seersucker checks create texture and interest.

Easy to wear dresses and rompers in relaxed styles are key pieces for summer.