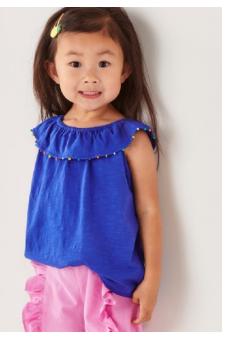

# TOUCAN TROPICS

Soft light weight summer cottons with delicate ruffles and colourful trim. Vivid colour palette of royal blues and energized pinks with prints of tropical toucans.

Colourful trim on comfortable rompers, dresses, and tops that are light and easy to wear.