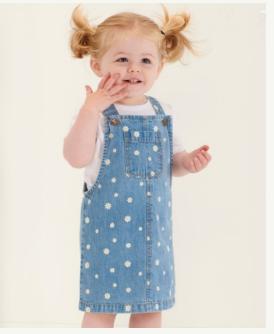

#### SUMMER DAISY

Multi-coloured daisy prints on light weight summer cottons. Delicate ruffles and beautiful smocking bodices add texture which makes it pretty and summery.

Light weight denim chambrays are a great compliment to this daisy floral collection.