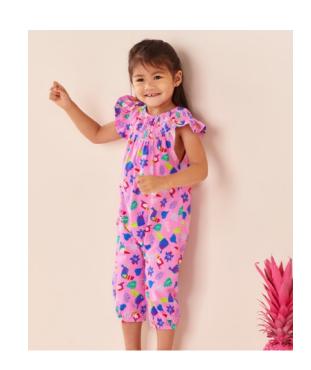

# TOUCAN TROPICS

Soft light weight summer cottons with delicate ruffles and colourful trim. Vivid colour palette of royal blues and energized pinks with prints of tropical toucans.

Colourful trim on comfortable rompers, dresses, and tops that are light and easy to wear.